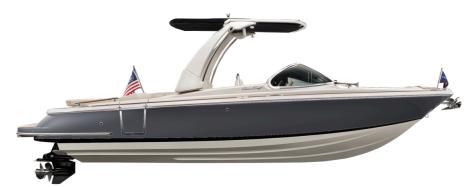

Chris Craft Launch 25GT MY2020

"Charcoal" Anthracite metallic yachtpaint with black stripe Length 8,13 Wide 2,60 Weigtht: 2200KG

Standard features:

- -C-zone
- -Garmin Multifuction Electronics display 10"

-Led interior lighting in different colors

-Long swim ladder

-Side-door

Extra features:

-Sport Arch with Bimini Top and Ski Tow (power folding)

-Mercruiser V8 6,2L 350HP DTS Bravo III

-Yachtpaint Hull "Charcoal" metallic with black stripe