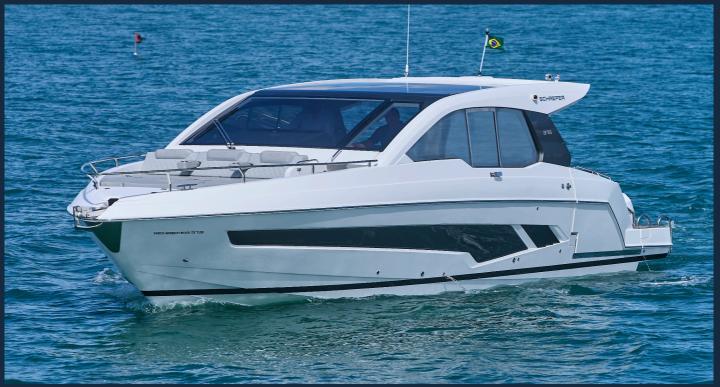

## 375

Hot water system for head

Electric trim tabs

Electric Awning (sunscreen)

Canvas package to close the stern

Underwaterlights blue/white

Length: 11.43m | Beam: 3.65m | Weight: 7.900kg