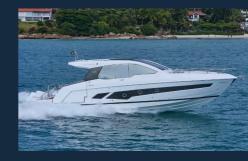

## 375

Hot water system for head

Electric trim tabs

Electric Awning (sunscreen)

Canvas package to close the stern

Underwaterlights blue/white

Length: 11.43m | Beam: 3.65m | Weight: 7.900kg