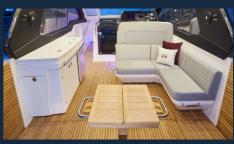

Fusion Apollo RA770 sound system with 6 marine speakers + amplifier + subwoofer

Teak deck and Swimplatform

Generator for 220 volt

Airconditioning in Cabin

Electric Barbecue grill

Cockpit Refrigerator

Microwave